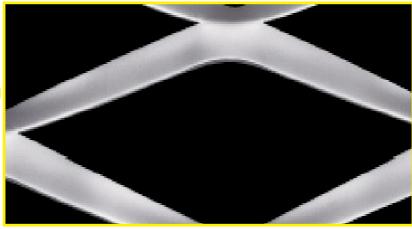

## VITRAMESHTENSING

Vitramesh<sup>®</sup> is a mix of glass and mesh which creates one of the most stunning architectural products available today. A variety of meshes can be laminated within the glass, allowing us to use the effects of colour or mirror backing on the glass panels to create a whole new form of cladding and feature screens.

## **PROPERTIES:**

| Туре:               | Vitramesh Tensing                          |
|---------------------|--------------------------------------------|
| Material:           | Stainless Steel, Bronze,<br>Brass          |
| Sheet Width:        | 1.5 m                                      |
| Sheet Length:       | 4.5 m                                      |
| Laminating Options: | Glass, MDF, Mirror,<br>Plexiglass, Acrylic |
| Visual Open Area:   | 60%                                        |