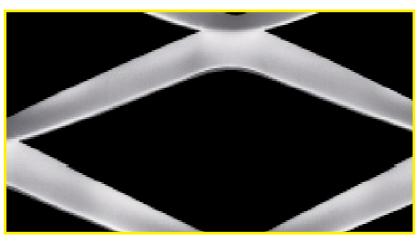

Vitramesh® is a mix of glass and mesh which creates one of the most stunning architectural products available today. A variety of meshes can be laminated within the glass, allowing us to use the effects of colour or mirror backing on the glass panels to create a whole new form of cladding and feature screens.

## **PROPERTIES:**

| Туре:               | Vitramesh Tensing RD                                                    |
|---------------------|-------------------------------------------------------------------------|
| Material:           | Stainless Steel, Bronze                                                 |
| Width:              | 1.5 m                                                                   |
| Length:             | Available in 30m roll                                                   |
| Laminating Options: | ) rR~~«'3!(«'3g}r}«'<br>>n_ <gerr~~«'″[}œrg[< td=""></gerr~~«'″[}œrg[<> |
| Visual Open Area:   | 35%                                                                     |