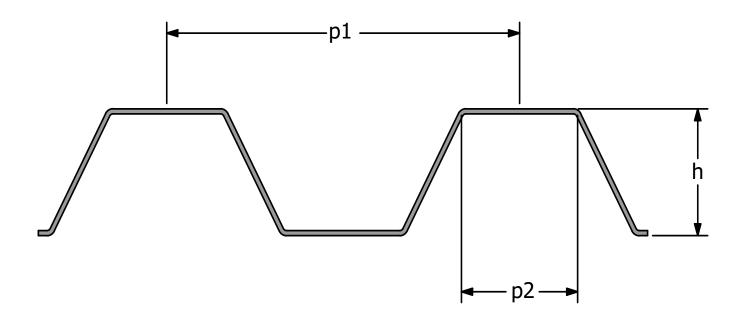

## WAVETEC TF - 25/75

Wavetec offers one of the most diverse range of standard and bespoke profiles, materials and finishes for the external envelope, with all flashing and trimming, to give a perfect finish to the project. These profiles also have the option of perforations in order to meet you transparency requirements.



## **PROPERTIES:**

Type: Wavetec TF-25/75

Cladding Width:

Maximum Length: 3000mm

Material: Aluminium, Mild Steel, Brass,

Copper, Stainless Steel

Thickness: 0.8mm-1mm

Finishes: Anodised (Aluminium), Powder coated,

Specialst Powder Coating, PVDF

NOTE: Perforation options available, please call us

**SUGGESTED APPLICATIONS:** 









## DIMENSIONS:



p1 = 75mm p2 = 25mmh = 25mm