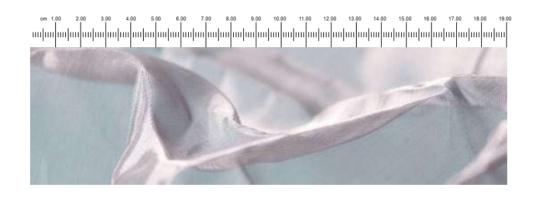

of meshes can be laminated within the glass, allowing us to use the effects of colour or mirror backing on the glass panels to create a whole new form of cladding and feature screens.



## **PROPERTIES:**

| Туре:               | Vitramesh TEX Light                        |
|---------------------|--------------------------------------------|
| Material:           | Stainless Steel, Bronze                    |
| Width:              | 1.5 m                                      |
| Length:             | Rolls available in 30m                     |
| Laminating Options: | Glass, MDF, Mirror,<br>Plexiglass, Acrylic |
| Visual Open Area:   | 36%                                        |

NOTE: Glass is supplied by others, please call for advice

**SUGGESTED APPLICATIONS:** 

## **DIMENSIONS:**