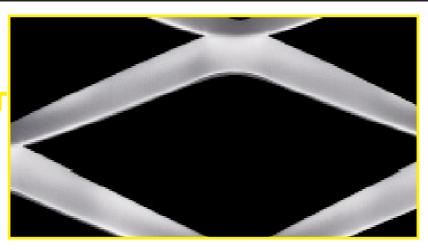

## **PROPERTIES:**

| Туре:               | Vitramesh TEX Light                        |
|---------------------|--------------------------------------------|
| Material:           | Stainless Steel, Bronze                    |
| Width:              | 1.5 m                                      |
| Length:             | Rolls available in 30m                     |
| Laminating Options: | Glass, MDF, Mirror,<br>Plexiglass, Acrylic |
| Visual Open Area:   | 36%                                        |