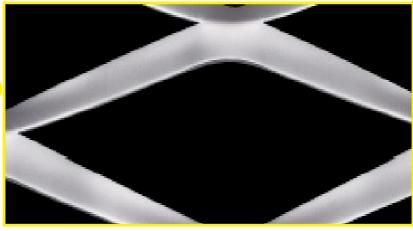

## VITRAMESHSANTANA 60

Vitramesh<sup>®</sup> is a mix of glass and mesh which creates one of the most stunning architectural products available today. A variety of meshes can be laminated within the glass, allowing us to use the effects of colour or mirror backing on the glass panels to create a whole new form of cladding and feature screens.

## **PROPERTIES:**

| Туре:               | Vitramesh Santana 60                          |
|---------------------|-----------------------------------------------|
| Material:           | Stainless Steel, Copper, Brass                |
| Width:              | 1.2m                                          |
| Length:             | 4.5m                                          |
| Laminating Options: | ) rR~~«ˈ3!(«ˈ3 ɡ}}r }«ˈ<br>>n_∢gerR~~«ˈ″[}Œŋ[ |
| Visual Open Area:   | 39%                                           |