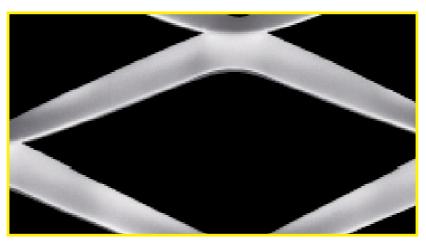

Vitramesh® is a mix of glass and mesh which creates one of the most stunning architectural products available today. A variety of meshes can be laminated within the glass, allowing us to use the effects of colour or mirror backing on the glass panels to create a whole new form of cladding and feature screens.



## **PROPERTIES:**

| Туре:               | Vitramesh Santana 30                                                   |
|---------------------|------------------------------------------------------------------------|
| Material:           | Stainless Steel, Brass, Copper                                         |
| Width:              | 1.2m                                                                   |
| Length:             | 4.5 m                                                                  |
| Laminating Options: | ) rR~~«'3!(«'3g}}r}«'<br>>n_ <gerr~~«'″[}@fg< td=""></gerr~~«'″[}@fg<> |
| Visual Open Area:   | 45%                                                                    |

NOTE: Glass is supplied by others, please call for advice

**SUGGESTED APPLICATIONS:** 

## **DIME