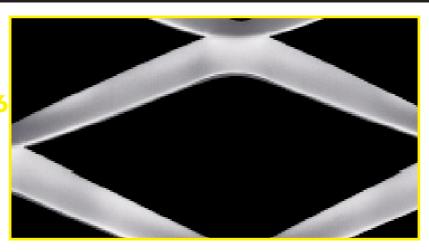

## **PROPERTIES:**

| Туре:               | Vitramesh Santana 16                                                     |
|---------------------|--------------------------------------------------------------------------|
| Material:           | Stainless Steel,Copper, Brass                                            |
| Width:              | 1.2m                                                                     |
| Length:             | 4.5 m                                                                    |
| Laminating Options: | ) rR~~«'3!(«'3g}}r}«'<br>>n_ <gerr~~«'″[}@fg[< td=""></gerr~~«'″[}@fg[<> |
| Visual Open Area:   | 60%                                                                      |

## **DIMENSIONS:**