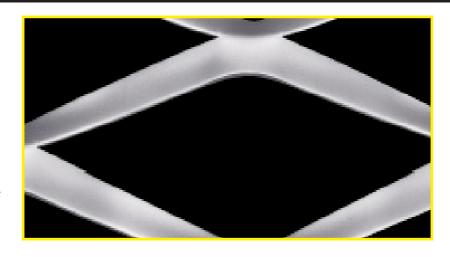

## **PROPERTIES:**

| Туре:               | Vitramesh Ora                                                            |
|---------------------|--------------------------------------------------------------------------|
| Material:           | Aluminium                                                                |
| Width:              | 1 m                                                                      |
| Length:             | 1 m                                                                      |
| Laminating Options: | ) rR~~«'3!(«'3g}}r}«'<br>>n_ <gerr~~«'″[}@fg[< td=""></gerr~~«'″[}@fg[<> |
| Visual Open Area:   | Various                                                                  |