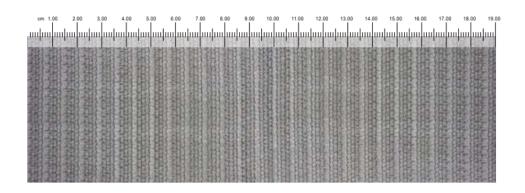

.



## **PROPERTIES:**

| Туре:               | Vitramesh M&M                                                        |
|---------------------|----------------------------------------------------------------------|
| Material:           | Stainless Steel+Brass+Copper, Brass                                  |
| Width:              | 1.5 m                                                                |
| Length:             | Rolls available in 30m                                               |
| Laminating Options: | ) rR~~«'3!(«'3g}}r}«'<br>>n_ <gerr~~«'″[}œg< td=""></gerr~~«'″[}œg<> |
| Visual Open Area:   | 70%                                                                  |

NOTE: Glass is supplied by others, please call for advice

**SUGGESTED APPLICATIONS:** 

## **DIMENSIONS:**