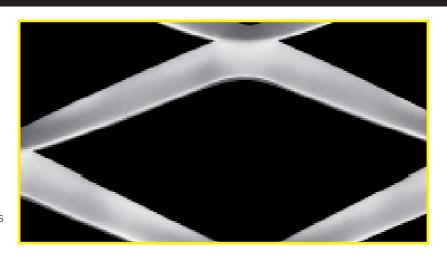

Vitramesh is a mix of glass and mesh that creates one of the most stunning architectural products available today. A variety of meshes can be laminated within the glass, allowing us to use the effects of colour or mirror backing on the glass panels to create a whole new form of cladding and feature screens.



## **PROPERTIES:**

| Туре:               | Vitramesh M&M                                                        |
|---------------------|----------------------------------------------------------------------|
| Material:           | Stainless Steel+Brass+Copper, Brass                                  |
| Width:              | 1.5 m                                                                |
| Length:             | Rolls available in 30m                                               |
| Laminating Options: | ) rR~~«'3!(«'3g}}r}«'<br>>n_ <gerr~~«'″[}œg< td=""></gerr~~«'″[}œg<> |
| Visual Open Area:   | 70%                                                                  |

NOTE: Glass is supplied by others, please call for advice

**SUGGESTED APPLICATIONS:** 

## **DIMENSIONS:**