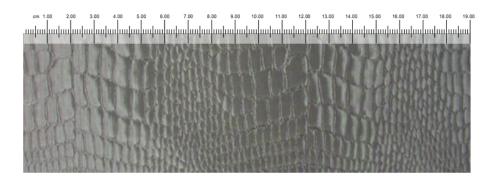

## **PROPERTIES:**

| Туре:               | Vitramesh Lizard                             |
|---------------------|----------------------------------------------|
| Material:           | Stainless Steel, Bronze                      |
| Width:              | 1.5m                                         |
| Length:             | Rolls available in 30m                       |
| Laminating Options: | ) rR~~«`3!(«`3g}}r}«`<br>>n_∢gerR~~«`‴[}Œng[ |
| Visual Open Area:   | 36%                                          |

## **DIMENSIONS:**