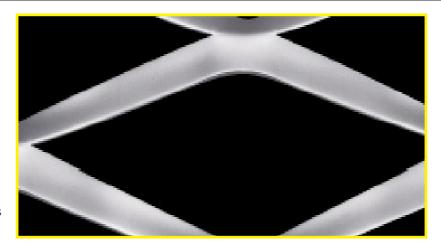

## VITRAMESH L I Z A R D

Vitramesh is a mix of glass and mesh that creates one of the most stunning architectural products available today. A variety of meshes can be laminated within the glass, allowing us to use the effects of colour or mirror backing on the glass panels to create a whole new form of cladding and feature screens.

## **PROPERTIES:**

| Туре:               | Vitramesh Lizard                             |
|---------------------|----------------------------------------------|
| Material:           | Stainless Steel, Bronze                      |
| Width:              | 1.5m                                         |
| Length:             | Rolls available in 30m                       |
| Laminating Options: | ) rR~~«`3!(«`3g}}r}«`<br>>n_∢gerR~~«`‴[}Œng[ |
| Visual Open Area:   | 36%                                          |