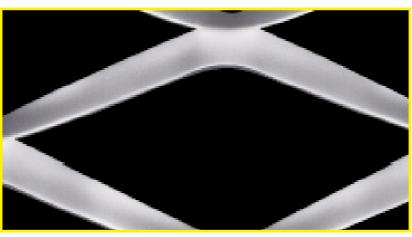

Vitramesh is a mix of glass and mesh that creates one of the most stunning architectural products available today. A variety of meshes can be laminated within the glass, allowing us to use the effects of colour or mirror backing on the glass panels to create a whole new form of cladding and feature screens.

## **PROPERTIES:**

| Туре:               | Vitramesh Diamente                                              |
|---------------------|-----------------------------------------------------------------|
| Material:           | Aluminium, Aluminium +<br>Bronze Mix, Aluminium +<br>Copper Mix |
| Sheet Width:        | 1.5 m                                                           |
| Sheet Length:       | 4.5 m                                                           |
| Laminating Options: | Glass, MDF, Mirror,<br>Plexiglass, Acrylic                      |
| Visual Open Area:   | 54%                                                             |