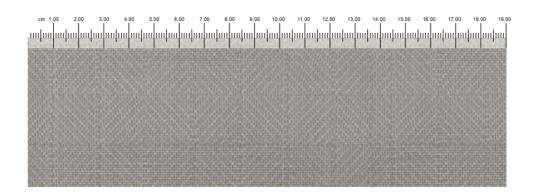

orm of cladding and feature screens.



## **PROPERTIES:**

| Туре:               | Vitramesh Diamente                                              |
|---------------------|-----------------------------------------------------------------|
| Material:           | Aluminium, Aluminium +<br>Bronze Mix, Aluminium +<br>Copper Mix |
| Sheet Width:        | 1.5 m                                                           |
| Sheet Length:       | 4.5 m                                                           |
| Laminating Options: | Glass, MDF, Mirror,<br>Plexiglass, Acrylic                      |
| Visual Open Area:   | 54%                                                             |

NOTE: Glass is supplied by others, please call for advice

**SUGGESTED APPLICATIONS:** 

## **DIMENSIONS:**