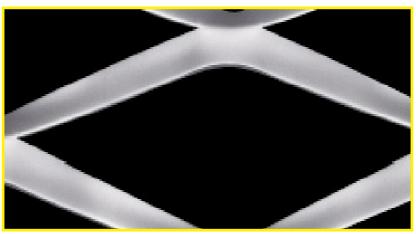

Vitramesh is a mix of glass and mesh that creates one of the most stunning architectural products available today. A variety of meshes can be laminated within the glass, allowing us to use the effects of colour or mirror backing on the glass panels to create a whole new form of cladding and feature screens.

## **PROPERTIES:**

| Туре:               | Vitramesh Cangiante                                                     |
|---------------------|-------------------------------------------------------------------------|
| Material:           | Stainless Steel, Coloured Wire                                          |
| Width:              | 1.5 m                                                                   |
| Length:             | Rolls available in 30m                                                  |
| Laminating Options: | ) rR~~«'3!(«'3g}r}«'<br>>n_ <gerr~~«'"[}@fg[< td=""></gerr~~«'"[}@fg[<> |
| Visual Open Area:   | 53%                                                                     |