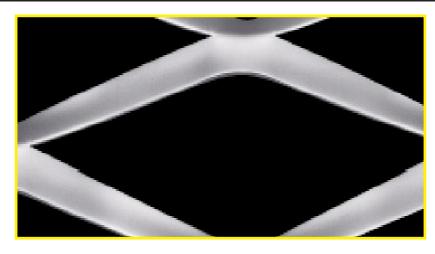

## **PROPERTIES:**

| Туре:               | Vitramesh ALU 6010                                                       |
|---------------------|--------------------------------------------------------------------------|
| Material:           | Aluminium                                                                |
| Width:              | 1.25m                                                                    |
| Length:             | 2.5 m                                                                    |
| Laminating Options: | ) rR~~«'3!(«'3g}}r}«'<br>>n_ <gerr~~«'"[}@fg[< td=""></gerr~~«'"[}@fg[<> |
| Visual Open Area:   | 45%                                                                      |

## **DIMENSIONS:**