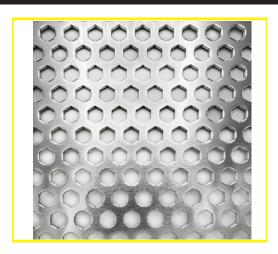

## PERFTEC H 1 0 T 1 6

The Perftec range offers a wide array of holes and patterns punched into metal sheets. A large variety of metals and finishes enables designers and architects the chance to offer bespoke form and function combined with transparency, airflow and easy installation.

## **PROPERTIES:**

| Туре:                 | Perftec                                               |
|-----------------------|-------------------------------------------------------|
| Holes:                | H10T16                                                |
| Material:             | Aluminium, Mild Steel, Stainless Steel,               |
|                       | Galvanised Steel                                      |
| Thickness:            | 0.9mm - 3 mm                                          |
| Open Area:            | 39%                                                   |
| Standard Panel Sizes: | 1000mm x 2000mm<br>1250mm x 2500mm<br>1500mm x 3000mm |
| Finishes:             | Mill, Anodised (Aluminium),                           |
|                       | Powder coated, Galvanised                             |