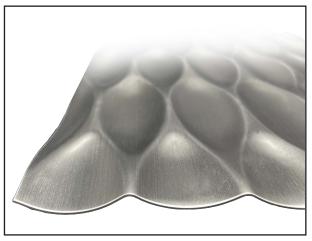

## **WAVETEC 3D** Dolphin

Through ground breaking production techniques free form shapes and designs are formed using high quality metals.

Measurements and data are approximate. Confirm with a sample

| Material           | Stainless Steel, Steel, Aluminum, Bronze                          |
|--------------------|-------------------------------------------------------------------|
| Thickness          | 0.8 mm - 2 mm                                                     |
| Standard Width     | On Request                                                        |
| Maximum Width      | On Request                                                        |
| Depth              | N/A                                                               |
| Perforation Option | No                                                                |
| Weight (kg/m2*)    | 6.34                                                              |
| Surface:           | <ul><li>Polished</li><li>Anodised</li><li>Powder Coated</li></ul> |
| Maintenance:       | Cleaning with air jet or a damp cloth, not detergents             |